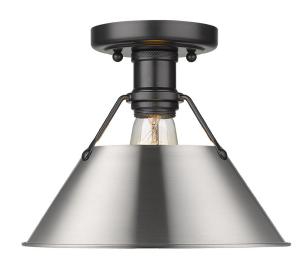

## Flush Mount

Orwell is an extensive assortment of industrial style fixtures. The beauty and character of the collection are in the refined details. This transitional series works well in a variety of settings. Partial shades shield the eyes from possible hot spots, while the open tops tease onlookers with a view of the sockets and bulbs. The design allows light and heat to escape from above and below the metal shades, providing both task and ambient lighting. Edison bulbs are recommended to compete the vintage, industrial look of the fixtures. A choice-selection of finish and shade color combinations heighten the appeal of the series. Opal glass shades are available for bath fixtures.

| Fixture Finish:     | Matte Black                |                           |
|---------------------|----------------------------|---------------------------|
| Glass/Shade Finish: | Pewter                     |                           |
| Materials:          | Steel                      | Steel                     |
| ixture Width:       | 10"                        | 25.4cm                    |
| xture Height:       | 8"                         | 20.32cm                   |
| n - Max Height:     |                            |                           |
| lass Diameter:      | 10"                        | 25.4cm                    |
| lass Height:        | 5.5"                       | 13.97cm                   |
| anopy/Backplate:    | 4.875"Dia x 0.75"E         | 12.3825cm Dia x 1.905cm E |
| nain:               | N/A                        |                           |
| d:                  | N/A                        |                           |
| e:                  | 8"                         | 20.32cm                   |
| ılb Type:           | Incandescent, Type A       |                           |
| attage:             | 1 x 100W(M)                |                           |
| oltage:             | 120                        |                           |
| stall Position:     | Not Reversible - Down Only |                           |
| proved Location:    | Damp Location              |                           |